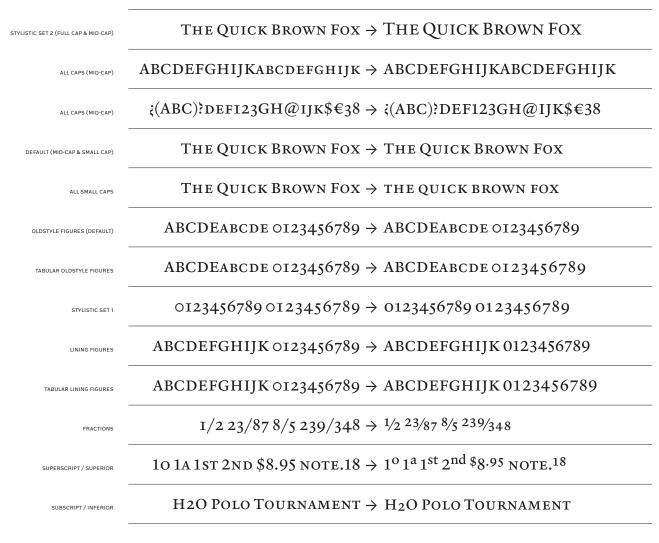

| ALL CAPS                   | $ABCDEFGHIJKabcdefghijk \rightarrow ABCDEFGHIJKABCDEFGHIJK$                                                                                 |
|----------------------------|---------------------------------------------------------------------------------------------------------------------------------------------|
| ALL CAPS                   | ¿(ABC)?def123GH@ijk\$€38 → ¿(ABC)?DEF123GH@IJK\$€38                                                                                         |
| SMALL CAPS                 | $ABCDEFGHIJK\&abcdefghijkl \rightarrow ABCDEFGHIJK\&abcdefghiJKL$                                                                           |
| ALL SMALL CAPS             | $ABCDEFGHIJKabcdefghijklm \rightarrow ABCDEFGHIJKABCDEFGHIJKLM$                                                                             |
| ALL SMALL CAPS             | ¿Abc? def & 123 GHijk \$12 €38 → ;ABC? DEF & 123 GHIJK \$12 €38                                                                             |
| LIGATURES                  | Offer Muffin LITTLE Think $\rightarrow$ Offer Muffin LITTLE Think                                                                           |
| OLDSTYLE FIGURES (DEFAULT) | ABCDEabcde $0123456789 \rightarrow$ ABCDEabcde $0123456789$                                                                                 |
| TABULAR OLDSTYLE FIGURES   | ABCDEabcde $0123456789 \rightarrow$ ABCDEabcde $0123456789$                                                                                 |
| STYLISTIC SET 1            | $0123456789  0123456789 \rightarrow 0123456789  0123456789$                                                                                 |
| LINING FIGURES             | ABCDEabcde $0123456789 \rightarrow$ ABCDEabcde $0123456789$                                                                                 |
| TABULAR LINING FIGURES     | ABCDEabcde $0123456789 \rightarrow$ ABCDEabcde $0123456789$                                                                                 |
| ALL-CAP FIGURES            | ABCDEabcde 0123456789 → ABCDEABCDE 0123456789                                                                                               |
| FRACTIONS                  | $1/2\ 23/87\ 8/5\ 239/348 \rightarrow 1/2\ ^{23}\!/_{87}\ ^{8}\!/_5\ ^{239}\!/_{348}$                                                       |
| SUPERSCRIPT / SUPERIOR     | 10 1a 1st 2nd \$8.95 footnote.18 $\rightarrow$ 1 <sup>o</sup> 1 <sup>a</sup> 1 <sup>st</sup> 2 <sup>nd</sup> \$8.95 footnote. <sup>18</sup> |
| SUBSCRIPT / INFERIOR       | H2O Polo Tournament $\rightarrow$ H2O Polo Tournament                                                                                       |
|                            |                                                                                                                                             |